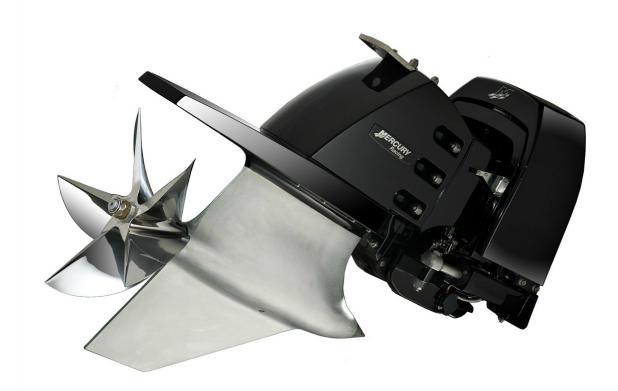

### **Description**

Mercury NXT6 SSM FEATURES

- Swept-back skeg design.
- Innovative dry-sump lubrication system uses one-fifth the quantity of gear oil used in previous models.
- Comes standard with the 1100. Available as an option with the 525 EFI, 600 SCi,EU662 SCi, and 700 SCi engine packages.
- Upper gear housing allows for quick change of gear ratios.
- Large, heavy-duty universal joint and driveshaft.
- Forged lower-unit gears provide greater strength.
- Input rated up to 1160 foot-pounds of torque.
- Hydraulic power steering cylinders are designed into the drive unit.